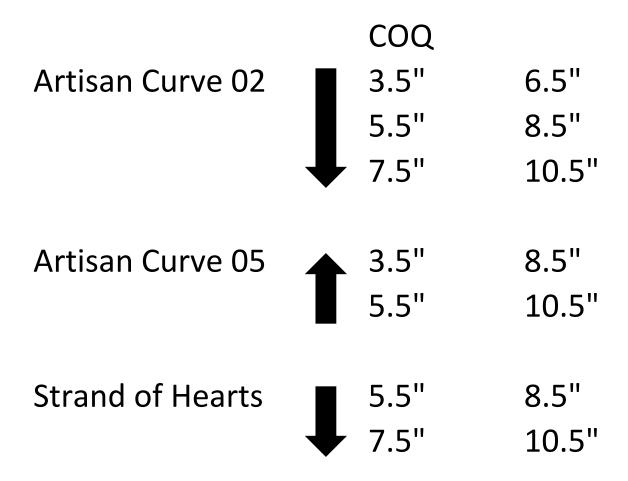

## **Templates used for Sassy Fans:**

COQ Concentric Circles 3.5" to 11.5"

Available in Set 2 or Set 3

**Strand of Hearts** 

5.5" and 8.5" Strand 10.5" Strand

**Artisan Curves 03 1" Circle Artisan Curves 05 2" Circle** 

Other useful notions:
Stitching Line Discs
Ruler Rack
Ruler Stickers
Painter's tape

Any tape that you can write on

Pen or Marker

Ex: Use the 8.5" Pinhole on the Artisan Curve 05 after stitching with the COQ in the 3.5" slot.

Use the 8.5" side of the Strand of Hearts after stitching with the COQ in the 5.5" slot.

Come up with your own Sassy Fans. I've used combinations of: Artisans, Jewels, Spinning waves, Honeycomb, and Spin-e-Fex templates.