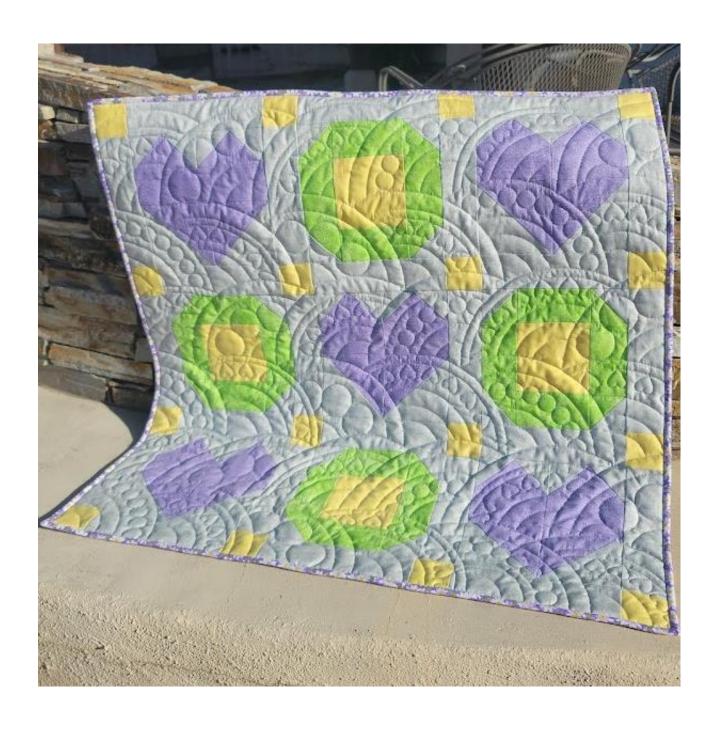

## HUGS & HEARTS

My Sassy Notions
by Pam Varner

## **Templates used for Sassy Fans:**

COQ Concentric Circles 3.5" to 11.5"

Available in Set 2 or Set 3

**Strand of Hearts** 

5.5" and 8.5" Strand 10.5" Strand

**Artisan Curves 03 1" Circle Artisan Curves 05 2" Circle** 

Other useful notions:
Stitching Line Discs
Ruler Rack
Ruler Stickers
Painter's tape

Any tape that you can write on

Pen or Marker

Ex: Use the 8.5" Pinhole on the Artisan Curve 05 after stitching with the COQ in the 3.5" slot.

Use the 8.5" side of the Strand of Hearts after stitching with the COQ in the 5.5" slot.

Come up with your own Sassy Fans. I've used combinations of: Artisans, Jewels, Spinning waves, Honeycomb, and Spin-e-Fex templates.