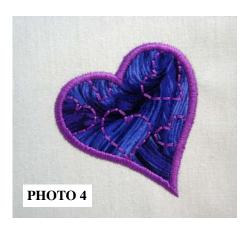

# MAKING PRECUT APPLIQUÉ USING BERNINA® CUTWORK ACCESSORY

- 1. After stitching an Appliqué Placement Stitch, take the precut appliqué pieces required and peel off the cutaway backing and the release paper revealing a sticky backing. **PHOTO 2**
- 2. Remove hoop from machine, but do not remove the fabric from the hoop.
- Adhere precut appliqué piece evenly over the Appliqué Placement Stitch; use pressure to make sure pieces stick well. PHOTO 3
- 4. Reattach hoop to machine.
- 5. Continue stitching design until all appliqué pieces are placed and all stitching is complete. **PHOTO 4**

NOTE: Design pictured is for instructional purposes and may not be included in this collection.