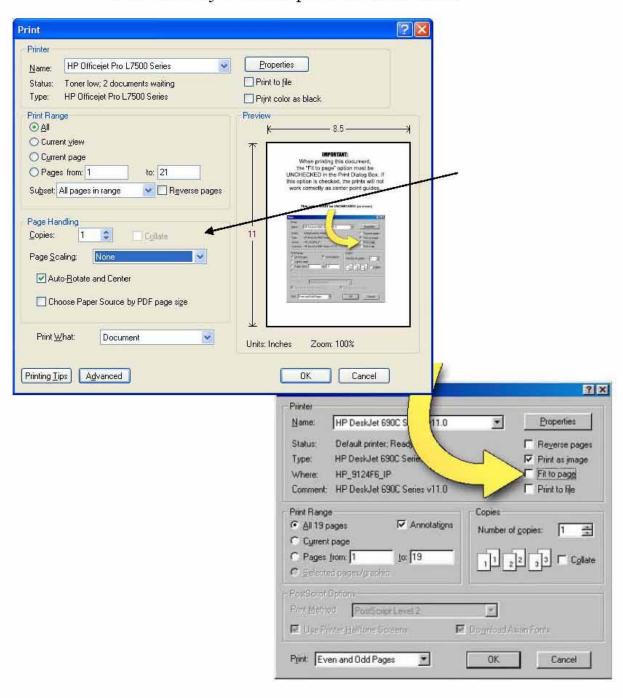

## **IMPORTANT:**

When printing this document, the "Fit to page" option must be UNCHECKED or the "Page Scaling" option must be set to NONE depending on your printer's options. If this option is set incorrectly, the prints will not work correctly as patterns because they will not print at actual size.