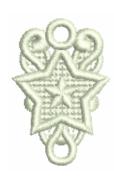

OC07113 FSL Christmas Tree Ornament with Appliqué 3.64 X 4.84 in. 92.46 X 122.94 mm 20,226 St.

OC07114 FSL Joy Ornament with Appliqué 3.72 X 4.53 in. 94.49 X 115.06 mm 20,601 St.

OC07115 FSL Large Star Ornament with Appliqué 3.09 X 3.48 in. 78.49 X 88.39 mm 16,078 St.