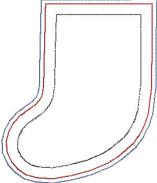

OC07110 FSL Sleigh Ornament with Appliqué 4.66 X 3.91 in. 118.36 X 99.31 mm 27,433 St.

OC07111 FSL Stocking Ornament with Appliqué 2.85 X 4.42 in. 72.39 X 112.27 mm 18,297 St.

OC07112 FSL Gift Ornament with Appliqué 3.01 X 4.04 in. 76.45 X 102.62 mm 23,674 St.