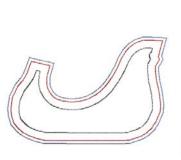

OC07110 FSL Sleigh Ornament with Appliqué 4.66 X 3.91 in. 118.36 X 99.31 mm 27,433 St.

OC07111 FSL Stocking Ornament with Appliqué 2.85 X 4.42 in. 72.39 X 112.27 mm 18,297 St.

OC07112 FSL Gift Ornament with Appliqué 3.01 X 4.04 in. 76.45 X 102.62 mm 23,674 St.