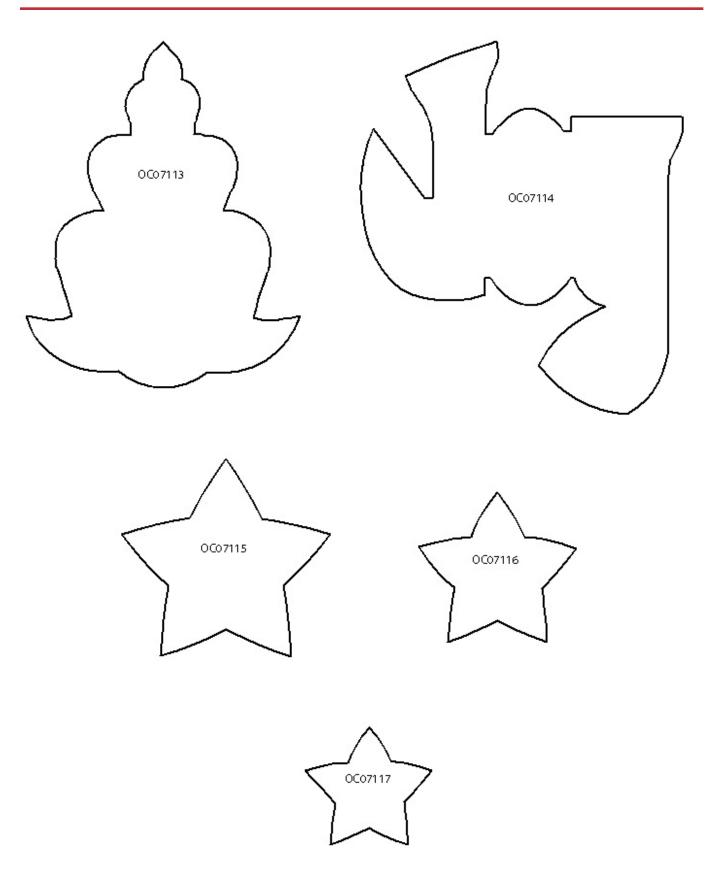

OC07113 FSL Christmas Tree Ornament with Appliqué 3.64 X 4.84 in. 92.46 X 122.94 mm 20,226 St.

OC07114 FSL Joy Ornament with Appliqué 3.72 X 4.53 in. 94.49 X 115.06 mm 20,601 St.

OC07115 FSL Large Star Ornament with Appliqué 3.09 X 3.48 in. 78.49 X 88.39 mm 16,078 St.

OC07116 FSL Medium Star Ornament with Appliqué 2.41 X 3.03 in. 61.21 X 76.96 mm 12,143 St.

with Appliqué 1.71 X 2.15 in. 43.43 X 54.61 mm 6,772 St.

1.23 X 1.62 in. 31.24 X 41.15 mm 4,117 St. S

OC07117 FSL Small Star Ornament OC07118 FSL Optional Bell Charm OC07119 FSL Optional Star Charm  $1.02 \ \mathrm{X} \ 1.54$  in. 25.91 X 39.12 mm 3,640 St. S