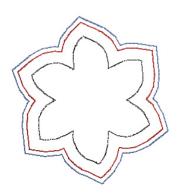

OC07104 FSL Optional Scallop Trim Piece 1.64 X 1.15 in. 41.66 X 29.21 mm 4,285 St. S

OC07105 FSL Spiral Snowflake Piece with Appliqué 4.31 X 4.01 in. 109.47 X 101.85 mm 25,561 St.

OC07106 FSL Spiral Snowflake Base 4.87 X 4.97 in. 123.70 X 126.24 mm 55,111 St.