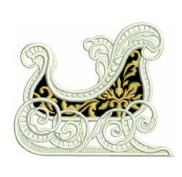

OC07110 FSL Sleigh Ornament with Appliqué 4.66 X 3.91 in. 118.36 X 99.31 mm 27,433 St.

OC07111 FSL Stocking Ornament with Appliqué 2.85 X 4.42 in. 72.39 X 112.27 mm 18,297 St.

OC07112 FSL Gift Ornament with Appliqué 3.01 X 4.04 in. 76.45 X 102.62 mm 23,674 St.