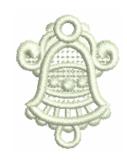

OC07116 FSL Medium Star Ornament with Appliqué 2.41 X 3.03 in. 61.21 X 76.96 mm 12,143 St.

with Appliqué 1.71 X 2.15 in. 43.43 X 54.61 mm 6,772 St.

1.23 X 1.62 in. 31.24 X 41.15 mm 4,117 St. S

OC07117 FSL Small Star Ornament OC07118 FSL Optional Bell Charm OC07119 FSL Optional Star Charm  $1.02 \ \mathrm{X} \ 1.54$  in. 25.91 X 39.12 mm 3,640 St. S