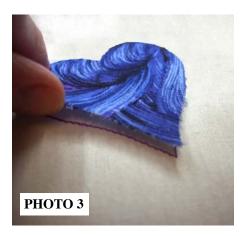

# MAKING PRECUT APPLIQUÉ USING BERNINA® CUTWORK ACCESSORY

- 1. After stitching an Appliqué Placement Stitch, take the precut appliqué pieces required and peel off the cutaway backing and the release paper revealing a sticky backing. **PHOTO 2**
- 2. Remove hoop from machine, but do not remove the fabric from the hoop.
- Adhere precut appliqué piece evenly over the Appliqué Placement Stitch; use pressure to make sure pieces stick well. PHOTO 3
- 4. Reattach hoop to machine.
- 5. Continue stitching design until all appliqué pieces are placed and all stitching is complete. **PHOTO 4**