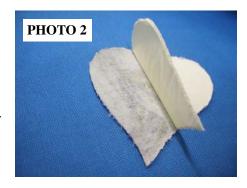

# MAKING PRECUT APPLIQUÉ USING BERNINA® CUTWORK ACCESSORY

- 1. After stitching an Appliqué Placement Stitch, take the precut appliqué pieces required and peel off the cutaway backing and the release paper revealing a sticky backing. **PHOTO 2**
- 2. Remove hoop from machine, but do not remove the fabric from the hoop.
- Adhere precut appliqué piece evenly over the Appliqué Placement Stitch; use pressure to make sure pieces stick well. PHOTO 3
- 4. Reattach hoop to machine.
- 5. Continue stitching design until all appliqué pieces are placed and all stitching is complete. **PHOTO 4**