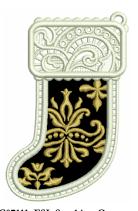

OC07110 FSL Sleigh Ornament with Appliqué 4.66 X 3.91 in. 118.36 X 99.31 mm 27,433 St.

OC07111 FSL Stocking Ornament with Appliqué 2.85 X 4.42 in. 72.39 X 112.27 mm 18,297 St.

OC07112 FSL Gift Ornament with Appliqué 3.01 X 4.04 in. 76.45 X 102.62 mm 23,674 St.