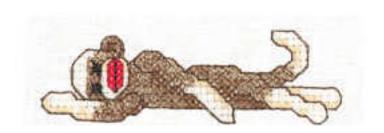

# Reclining Monkey - Head Left

| File Name                           | Design Size                  | Hoop Size                   | Total<br>Stitches |
|-------------------------------------|------------------------------|-----------------------------|-------------------|
| Reclining-HeadLeft-12.all filetypes | 107mm × 32mm (4.22" × 1.24") | 100mm x 100mm (3.9" x 3.9") | 6325              |
| Reclining-HeadLeft-14.all filetypes | 92mm × 27mm (3.61" × 1.06")  | 100mm × 100mm (3.9" × 3.9") | 4711              |
| Reclining-HeadLeft-16.all filetypes | 77mm × 23mm (3.01" × 0.89")  | 100mm x 100mm (3.9" x 3.9") | 4711              |

## Reclining Monkey - Head Right

| File Name                            | Design Size                 | Hoop Size                   | Total<br>Stitches |
|--------------------------------------|-----------------------------|-----------------------------|-------------------|
| Reclining-HeadRight-12.all filetypes | 99mm x 36mm (3.89" x 1.41") | 100mm × 100mm (3.9" × 3.9") | 6770              |
| Reclining-HeadRight-14.all filetypes | 85mm × 31mm (3.33" × 1.20") | 100mm × 100mm (3.9" × 3.9") | 5046              |
| Reclining-HeadRight-16.all filetypes | 71mm × 26mm (2.78" × 1.00") | 100mm x 100mm (3.9" x 3.9") | 5046              |

# Reclining Monkey - Curved Tail

| File Name                                  | Design Size                               | Hoop Size                   | Total<br>Stitches |
|--------------------------------------------|-------------------------------------------|-----------------------------|-------------------|
| Reclining-Left-CurvedTail-12.all filetypes | 88mm × 27mm (3.47" × 1.07")               | 100mm × 100mm (3.9" × 3.9") | 4569              |
| Reclining-Left-CurvedTail-14.all filetypes | 76mm $\times$ 23mm (2.98" $\times$ 0.92") | 100mm × 100mm (3.9" × 3.9") | 3445              |
| Reclining-Left-CurvedTail-16.all filetypes | 63mm × 20mm (2.48" × 0.77")               | 100mm × 100mm (3.9" × 3.9") | 3445              |