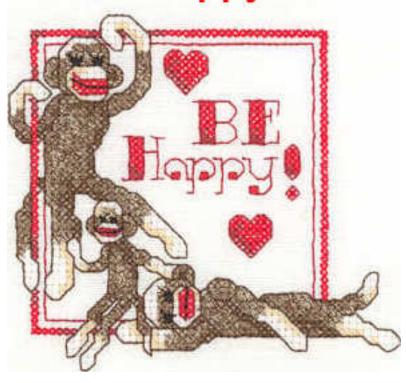

# Ве Нарру

| File Name                | Design Size                 | Hoop Size                   | Total<br>Stitches |
|--------------------------|-----------------------------|-----------------------------|-------------------|
| BeHappy-12.all filetypes | 16mm × 105mm (4.55" × 4.13" | 100mm × 100mm (3.9" × 3.9") | 16073             |
| BeHappy-14.all filetypes | 99mm × 90mm (3.90" × 3.54") | 100mm × 100mm (3.9" × 3.9") | 12231             |
| BeHappy-16.all filetypes | 83mm × 75mm (3.25" × 2.95") | 100mm × 100mm (3.9" × 3.9") | 12231             |