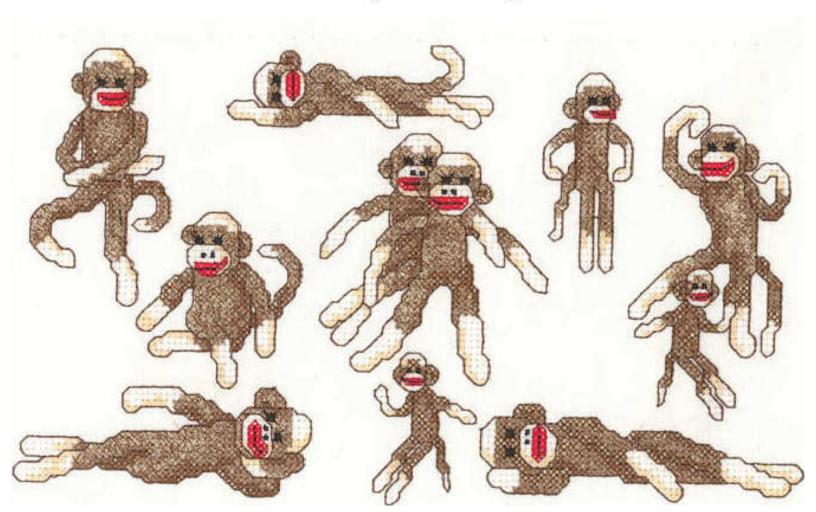

#### **Collection includes:**

- 14 Different Monkeys in 3 sizes
- 1 Large Hoop "I See the Moon" Large Hoop Design<sup>1</sup>
- 1 Large Hoop design of Many Monkeys together<sup>1</sup>
- 1 Be Happy Small Hoop Design
- 1 Monkeys Room Sign Design
- 2 Alphabets

#### Many Monkeys

| File Name                               | Design Size                                | Hoop Size                   | Total<br>Stitches |
|-----------------------------------------|--------------------------------------------|-----------------------------|-------------------|
| Many Monkeys-14.hus,pes,vip,art,xxx     | !25mm $\times$ 131mm (8.86" $\times$ 5.17" | 240mm × 150mm (9.4" × 5.9") | 39383             |
| Many Monkeys-16.hus.jef,pes,vip,art,xxx | 88mm × 110mm (7.38" × 4.31"                | 240mm x 150mm (9.4" x 5.9") | 39383             |
| Many Monkeys-18.hus.jef,pes,vip,art,xxx | 75mm × 102mm (6.89" × 4.02"                | 180mm × 130mm (7.1" × 5.1") | 39383             |