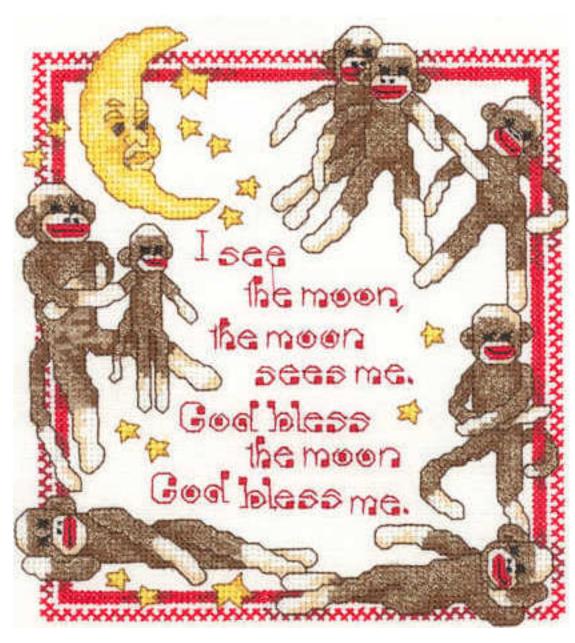

#### I See the Moon

This design is not available in PCS or SEW formats.

| File Name                     | Design Size                 | Hoop Size                   | Total<br>Stitches |
|-------------------------------|-----------------------------|-----------------------------|-------------------|
| I See the Moon-16.hus,pes,art | 41mm × 152mm (5.55" × 5.96" | 150mm × 240mm (5.9" × 9.4") | 48388             |
| I See the Moon-18.jef,xxx     | 32mm × 141mm (5.18" × 5.57" | 140mm × 200mm (5.5" × 7.9") | 48388             |