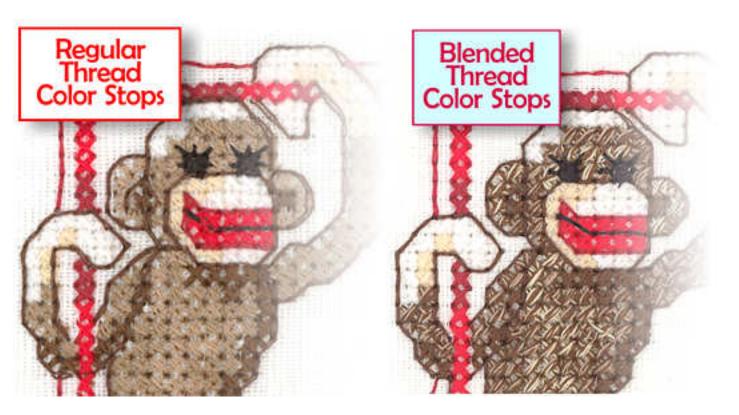

#### **Blended Thread Stitches**

Blended Thread Stitches are used in our Sock Monkeys Collection to convey the "look and feel" of the socks from which these monkeys are made. They are accomplished by threading two thread colors through the needle at the same time, and then stitched as if they were a single thread. These stitches resemble the look of some of the "twisted" threads available today.

This simple technique still provides the tonal shading, while at the same time achieves the desired texture of the socks!!

In order to keep the Blended and Regular stitches the same weight and thickness, special files with the Blended Color Stops needed to be created. Just choose which version you would like to stitch. All of the monkey designs in both versions are included in the Collection.