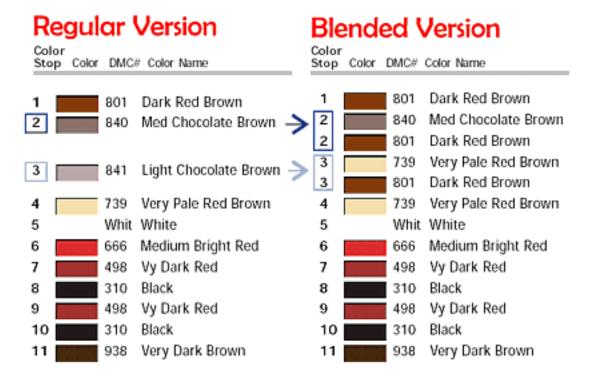

This simple technique still provides the tonal shading, while at the same time achieves the desired texture of the socks!!

In order to keep the Blended and Regular stitches the same weight and thickness, special files with the Blended Color Stops needed to be created. Just choose which version you would like to stitch. All of the monkey designs in both versions are included in the Collection.

Our PDF files for our Sock Monkey Collection include the Color Stop Thread Color Listings for both versions:

- The Regular Version is on Page 1
- The Blended Thread Version is on Page 2, along with all instructions for stitching cross stitch with Blended Threads.