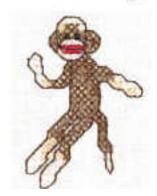

## One Monkey Standing

| File Name                     | Design Size                 | Hoop Size                   | Total<br>Stitches |
|-------------------------------|-----------------------------|-----------------------------|-------------------|
| One-Standing-12.all filetypes | 55mm × 76mm (2.15" × 2.98") | 100mm x 100mm (3.9" x 3.9") | 5523              |
| One-Standing-14.all filetypes | 47mm × 65mm (1.84" × 2.55") | 100mm × 100mm (3.9" × 3.9") | 4125              |
| One-Standing-16.all filetypes | 39mm × 54mm (1.54" × 2.13") | 100mm × 100mm (3.9" × 3.9") | 4125              |