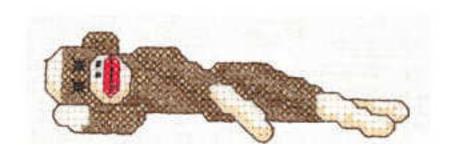

# Reclining Monkey - Head Left

| File Name                           | Design Size                  | Hoop Size                   | Total<br>Stitches |
|-------------------------------------|------------------------------|-----------------------------|-------------------|
| Reclining-HeadLeft-12.all filetypes | 107mm × 32mm (4.22" × 1.24") | 100mm x 100mm (3.9" x 3.9") | 6325              |
| Reclining-HeadLeft-14.all filetypes | 92mm × 27mm (3.61" × 1.06")  | 100mm × 100mm (3.9" × 3.9") | 4711              |
| Reclining-HeadLeft-16.all filetypes | 77mm × 23mm (3.01" × 0.89")  | 100mm x 100mm (3.9" x 3.9") | 4711              |

## Reclining Monkey - Head Right

| File Name                            | Design Size                 | Hoop Size                   | Total<br>Stitches |
|--------------------------------------|-----------------------------|-----------------------------|-------------------|
| Reclining-HeadRight-12.all filetypes | 99mm x 36mm (3.89" x 1.41") | 100mm × 100mm (3.9" × 3.9") | 6770              |
| Reclining-HeadRight-14.all filetypes | 85mm × 31mm (3.33" × 1.20") | 100mm × 100mm (3.9" × 3.9") | 5046              |
| Reclining-HeadRight-16.all filetypes | 71mm × 26mm (2.78" × 1.00") | 100mm x 100mm (3.9" x 3.9") | 5046              |