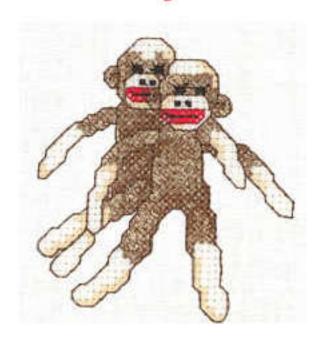

## Two Monkeys - Standing

| File Name                     | Design Size                 | Hoop Size                   | Total<br>Stitches |
|-------------------------------|-----------------------------|-----------------------------|-------------------|
| Two-Standing-12.all filetypes | 76mm × 84mm (2.98" × 3.31") | 100mm x 100mm (3.9" x 3.9") | 9455              |
| Two-Standing-14.all filetypes | 83mm × 92mm (3.26" × 3.62") | 100mm x 100mm (3.9" x 3.9") | 7089              |
| Two-Standing-16.all filetypes | 54mm × 60mm (2.13" × 2.36") | 100mm × 100mm (3.9" × 3.9") | 7089              |