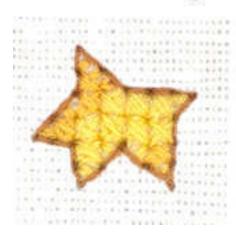

#### Star - Large

#### Star - Small

| File Name                | Design Size                                           | Hoop Size                                                               | Total<br>Stitches |
|--------------------------|-------------------------------------------------------|-------------------------------------------------------------------------|-------------------|
| Star-LG-12.all filetypes | 15mm $\times$ 13mm (0.58" $\times$ 0.50")             | 100mm $\times$ 100mm (3.9" $\times$ 3.9")                               | 291               |
| Star-LG-14.all filetypes | 13mm $\times$ 11mm (0.50" $\times$ 0.43")             | $100 \text{mm} \times 100 \text{mm} \ (3.9^{\circ} \times 3.9^{\circ})$ | 225               |
| Star-LG-16.all filetypes | 11mm × 9mm (0.41" × 0.35")                            | 100mm $\times$ 100mm (3.9" $\times$ 3.9")                               | 225               |
| Star-SM-12.all filetypes | 8mm × 8mm (0.33" × 0.33")                             | 100mm $\times$ 100mm (3.9" $\times$ 3.9")                               | 133               |
| Star-SM-14.all filetypes | $7 \text{mm} \times 7 \text{mm} (0.28" \times 0.28")$ | $100 \text{mm} \times 100 \text{mm} (3.9" \times 3.9")$                 | 107               |
| Star-SM-16.all filetypes | 6mm × 6mm (0.24" × 0.24")                             | $100$ mm $\times$ $100$ mm $(3.9" \times 3.9")$                         | 107               |
|                          |                                                       |                                                                         |                   |