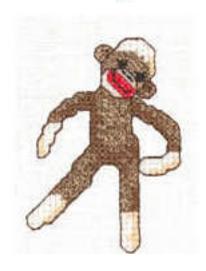

## One Monkey Standing

| File Name                     | Design Size                 | Hoop Size                   | Total<br>Stitches |
|-------------------------------|-----------------------------|-----------------------------|-------------------|
| One-Standing-12.all filetypes | 55mm × 76mm (2.15" × 2.98") | 100mm x 100mm (3.9" x 3.9") | 5523              |
| One-Standing-14.all filetypes | 47mm × 65mm (1.84" × 2.55") | 100mm × 100mm (3.9" × 3.9") | 4125              |
| One-Standing-16.all filetypes | 39mm × 54mm (1.54" × 2.13") | 100mm × 100mm (3.9" × 3.9") | 4125              |