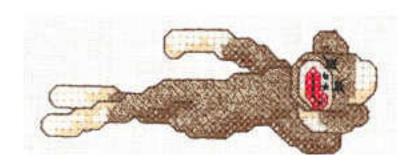

# Reclining Monkey - Curved Tail

| File Name                                  | Design Size                               | Hoop Size                   | Total<br>Stitches |
|--------------------------------------------|-------------------------------------------|-----------------------------|-------------------|
| Reclining-Left-CurvedTail-12.all filetypes | 88mm × 27mm (3.47" × 1.07")               | 100mm × 100mm (3.9" × 3.9") | 4569              |
| Reclining-Left-CurvedTail-14.all filetypes | 76mm $\times$ 23mm (2.98" $\times$ 0.92") | 100mm × 100mm (3.9" × 3.9") | 3445              |
| Reclining-Left-CurvedTail-16.all filetypes | 63mm × 20mm (2.48" × 0.77")               | 100mm × 100mm (3.9" × 3.9") | 3445              |