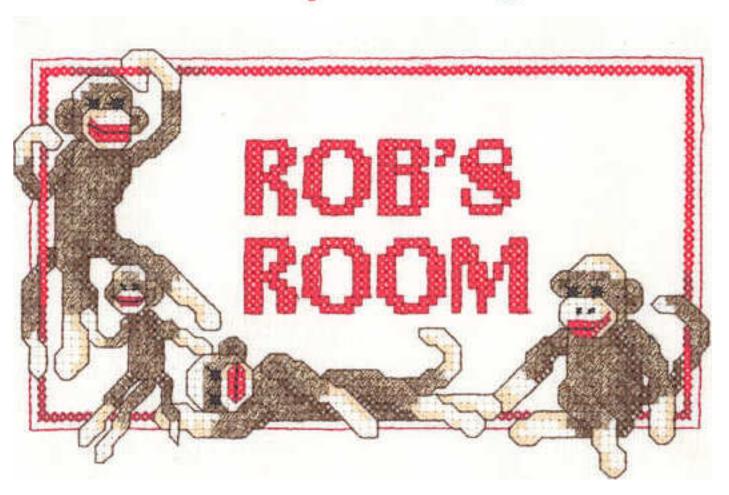

#### Monkeys Room Sign

| File Name                   | Design Size                                                  | Hoop Size                                    | Total<br>Stitches |
|-----------------------------|--------------------------------------------------------------|----------------------------------------------|-------------------|
| RoomSign-12.all but pcs&sew | 109mm × 176mm (4.30" × 6.94                                  | 130mm x 180mm (5.1" x 7.1")                  | 23364             |
| RoomSign-14.all but pcs&sew | 94mm × 151mm (3.69" × 5.95"                                  | 130mm × 180mm (5.1" × 7.1")                  | 17706             |
| RoomSign-16.all but pcs&sew | 78mm × 126mm (3.07" × 4.96"                                  | 130mm × 180mm (5.1" × 7.1")                  | 17706             |
| RoomSign-16.sew             | 121mm × 78mm (4.78" × 3.07")                                 | 100mm × 130mm (3.5" × 4.9")                  | 17567             |
| RoomSign-16-a,b.pcs         | $119 \text{mm} \times 78 \text{mm} \ (4.67'' \times 3.07'')$ | $115$ mm $\times$ $120$ $(4.5" \times 4.7")$ | 17478             |