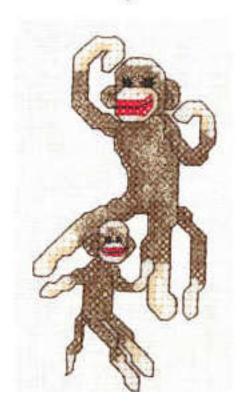

#### Many Monkeys

| File Name                               | Design Size                                | Hoop Size                   | Total<br>Stitches |
|-----------------------------------------|--------------------------------------------|-----------------------------|-------------------|
| Many Monkeys-14.hus,pes,vip,art,xxx     | !25mm $\times$ 131mm (8.86" $\times$ 5.17" | 240mm × 150mm (9.4" × 5.9") | 39383             |
| Many Monkeys-16.hus.jef,pes,vip,art,xxx | 88mm × 110mm (7.38" × 4.31"                | 240mm x 150mm (9.4" x 5.9") | 39383             |
| Many Monkeys-18.hus.jef,pes,vip,art,xxx | 75mm × 102mm (6.89" × 4.02"                | 180mm × 130mm (7.1" × 5.1") | 39383             |