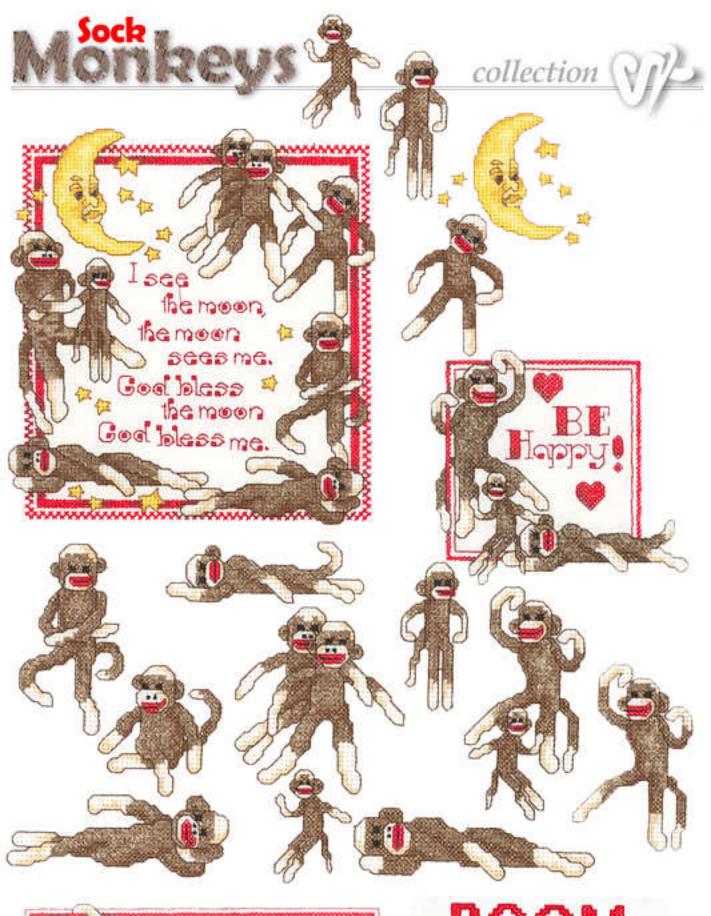

#### **Collection includes:**

- 14 Different Monkeys in 3 sizes
- 1 Large Hoop "I See the Moon" Large Hoop Design<sup>1</sup>
- 1 Large Hoop design of Many Monkeys together<sup>1</sup>
- 1 Be Happy Small Hoop Design
- 1 Monkeys Room Sign Design
- 2 Alphabets

Room Alphabet for Personalizing the Room Size Design in 3 sizes
"I See the Moon" Alphabet (one size) for use on these or any other embroidery projects

Special Blended Thread file versions to achieve the of the socks from which real Sock Monkeys are made! For further information **Click Here...** 

# Ве Нарру

| File Name                | Design Size                 | Hoop Size                   | Total<br>Stitches |
|--------------------------|-----------------------------|-----------------------------|-------------------|
| BeHappy-12.all filetypes | 16mm × 105mm (4.55" × 4.13" | 100mm × 100mm (3.9" × 3.9") | 16073             |
| BeHappy-14.all filetypes | 99mm × 90mm (3.90" × 3.54") | 100mm × 100mm (3.9" × 3.9") | 12231             |
| BeHappy-16.all filetypes | 83mm × 75mm (3.25" × 2.95") | 100mm × 100mm (3.9" × 3.9") | 12231             |

#### I See the Moon

This design is not available in PCS or SEW formats.

| File Name                     | Design Size                 | Hoop Size                   | Total<br>Stitches |
|-------------------------------|-----------------------------|-----------------------------|-------------------|
| I See the Moon-16.hus,pes,art | 41mm × 152mm (5.55" × 5.96" | 150mm × 240mm (5.9" × 9.4") | 48388             |
| I See the Moon-18.jef,xxx     | 32mm × 141mm (5.18" × 5.57" | 140mm × 200mm (5.5" × 7.9") | 48388             |

#### Moon & Stars

| File Name                     | Design Size                 | Hoop Size                   | Total<br>Stitches |
|-------------------------------|-----------------------------|-----------------------------|-------------------|
| Moon & Stars-12.all filetypes | 84mm × 71mm (3.31" × 2.81") | 100mm × 100mm (3.9" × 3.9") | 6518              |
| Moon & Stars-14.all filetypes | 72mm × 61mm (2.83" × 2.41") | 100mm × 100mm (3.9" × 3.9") | 4888              |
| Moon & Stars-16.all filetypes | 60mm × 51mm (2.36" × 2.01") | 100mm x 100mm (3.9" x 3.9") | 4888              |

#### Many Monkeys

| File Name                               | Design Size                                | Hoop Size                   | Total<br>Stitches |
|-----------------------------------------|--------------------------------------------|-----------------------------|-------------------|
| Many Monkeys-14.hus,pes,vip,art,xxx     | !25mm $\times$ 131mm (8.86" $\times$ 5.17" | 240mm × 150mm (9.4" × 5.9") | 39383             |
| Many Monkeys-16.hus.jef,pes,vip,art,xxx | 88mm × 110mm (7.38" × 4.31"                | 240mm x 150mm (9.4" x 5.9") | 39383             |
| Many Monkeys-18.hus.jef,pes,vip,art,xxx | 75mm × 102mm (6.89" × 4.02"                | 180mm × 130mm (7.1" × 5.1") | 39383             |