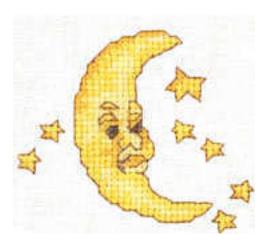

#### Moon & Stars

| File Name                     | Design Size                 | Hoop Size                   | Total<br>Stitches |
|-------------------------------|-----------------------------|-----------------------------|-------------------|
| Moon & Stars-12.all filetypes | 84mm × 71mm (3.31" × 2.81") | 100mm × 100mm (3.9" × 3.9") | 6518              |
| Moon & Stars-14.all filetypes | 72mm × 61mm (2.83" × 2.41") | 100mm × 100mm (3.9" × 3.9") | 4888              |
| Moon & Stars-16.all filetypes | 60mm × 51mm (2.36" × 2.01") | 100mm x 100mm (3.9" x 3.9") | 4888              |