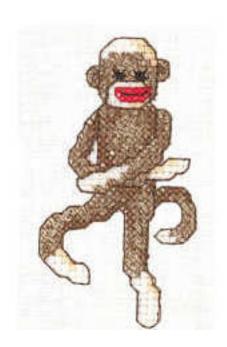

#### Monkey Sitting - Crossed Arms

| File Name                         | Design Size                               | Hoop Size                   | Total<br>Stitches |
|-----------------------------------|-------------------------------------------|-----------------------------|-------------------|
| One-Crossed Arms-12.all filetypes | 46mm × 86mm (1.82" × 3.39")               | 100mm × 100mm (3.9" × 3.9") | 6034              |
| One-Crossed Arms-14.all filetypes | 40mm $\times$ 74mm (1.56" $\times$ 2.91") | 100mm × 100mm (3.9" × 3.9") | 4518              |
| One-Crossed Arms-16.all filetypes | 33mm × 62mm (1.30" × 2.42")               | 100mm x 100mm (3.9" x 3.9") | 4518              |

## One Monkey Standing

| File Name                     | Design Size                 | Hoop Size                   | Total<br>Stitches |
|-------------------------------|-----------------------------|-----------------------------|-------------------|
| One-Standing-12.all filetypes | 55mm × 76mm (2.15" × 2.98") | 100mm x 100mm (3.9" x 3.9") | 5523              |
| One-Standing-14.all filetypes | 47mm × 65mm (1.84" × 2.55") | 100mm × 100mm (3.9" × 3.9") | 4125              |
| One-Standing-16.all filetypes | 39mm × 54mm (1.54" × 2.13") | 100mm × 100mm (3.9" × 3.9") | 4125              |