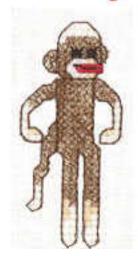

## One Monkey Standing

| File Name                     | Design Size                 | Hoop Size                   | Total<br>Stitches |
|-------------------------------|-----------------------------|-----------------------------|-------------------|
| One-Standing-12.all filetypes | 55mm × 76mm (2.15" × 2.98") | 100mm x 100mm (3.9" x 3.9") | 5523              |
| One-Standing-14.all filetypes | 47mm × 65mm (1.84" × 2.55") | 100mm × 100mm (3.9" × 3.9") | 4125              |
| One-Standing-16.all filetypes | 39mm × 54mm (1.54" × 2.13") | 100mm × 100mm (3.9" × 3.9") | 4125              |