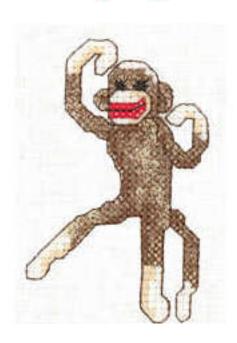

#### Monkey Sitting - Crossed Arms

| File Name                         | Design Size                               | Hoop Size                   | Total<br>Stitches |
|-----------------------------------|-------------------------------------------|-----------------------------|-------------------|
| One-Crossed Arms-12.all filetypes | 46mm × 86mm (1.82" × 3.39")               | 100mm × 100mm (3.9" × 3.9") | 6034              |
| One-Crossed Arms-14.all filetypes | 40mm $\times$ 74mm (1.56" $\times$ 2.91") | 100mm × 100mm (3.9" × 3.9") | 4518              |
| One-Crossed Arms-16.all filetypes | 33mm × 62mm (1.30" × 2.42")               | 100mm x 100mm (3.9" x 3.9") | 4518              |